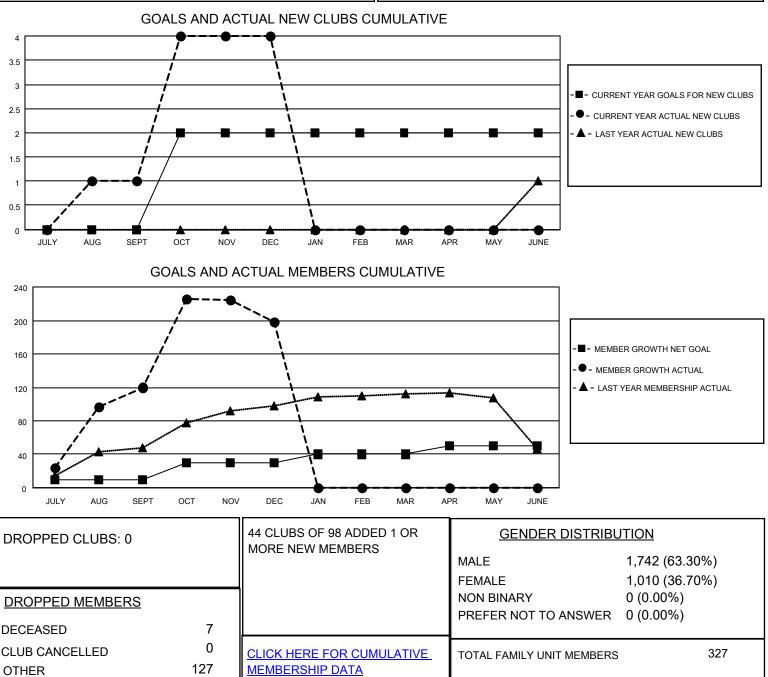

## LOCATION MALAYSIA

District 308 A2

Results as of: 12/31/2021

| Clubs                 |               |           |               | Members               |                        |                         |                                                    |
|-----------------------|---------------|-----------|---------------|-----------------------|------------------------|-------------------------|----------------------------------------------------|
| RESULTS FOR 2021-2022 |               |           |               | RESULTS FOR 2021-2022 |                        |                         |                                                    |
| QUARTER               | NEW CLUB GOAL | NEW CLUBS | DROPPED CLUBS | QUARTER               | BER GROWTH NET<br>GOAL | MEMBER GROWTH<br>ACTUAL | DROPPED<br>MEMBERS ACTUAL<br>(including transfers) |
| JULY/AUG/SEPT         | 0             | 1         | 0             | JULY/AUG/SEPT         | 10                     | 164                     | 41                                                 |
| OCT/NOV/DEC           | 2             | 3         | 0             | OCT/NOV/DEC           | 20                     | 178                     | 93                                                 |
| JAN/FEB/MAR           | 0             | 0         | 0             | JAN/FEB/MAR           | 10                     | 0                       | 0                                                  |
| APR/MAY/JUNE          | 0             | 0         | 0             | APR/MAY/JUNE          | 10                     | 0                       | 0                                                  |